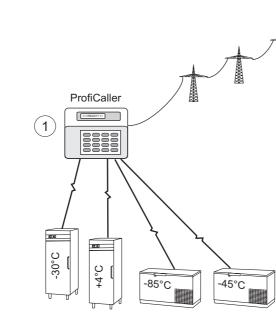

## **Connection options:**

For up to 4 cooling and freezing devices <u>with</u> no-volt remote alarm contact. ① Telephonic alarm via ProfiCaller.

For up to 4 cooling and freezing devices  $\underline{\textit{without}}$  no-volt remote alarm contact. (2) Acoustic and optical alarm via ProfTec (see separate brochure).