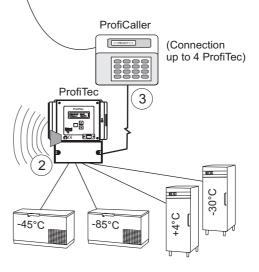

## **Connection options:**

For up to 4 cooling and freezing devices <u>with</u> no-volt remote alarm contact. ① Telephonic alarm via ProfiCaller.

For up to 4 cooling and freezing devices  $\underline{\textit{without}}$  no-volt remote alarm contact. (2) Acoustic and optical alarm via ProfTec (see separate brochure).

③ Telephonic alarm via ProfiCaller via ProfiTec.

Chilling or freezing device with no-volt remote alarm contact

Chilling or freezing device without no-volt remote alarm contact

Http://www.catalopedia.de